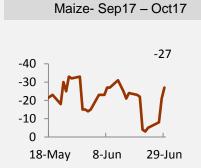

| Mini Charts          |                      |                      |
|----------------------|----------------------|----------------------|
| Maize Spot Vs Future | Maize- Jul17 – Aug17 | Maize- Aug17 – Sep17 |