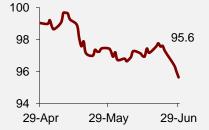

ent weakness on medium term chart.
- Hence upside resistance will attract seller to push the prices lower.
- On the downside support is expected around INR 1300 while any sharp pull back towards 1280 will attract the buyer again.
- Prices are hovering around short term average depicting consolidating market.

On the daily technical setup the momentum indicators 9-Day RSI has turned flat again hence consolidation is likely to continue some more days.

Concisely, Prices are likely to trade mixed in the range of 1325 to 1280 in the coming 3-5 trading days.

| Mini Charts          |                      |                      |
|----------------------|----------------------|----------------------|
| Maize Spot Vs Future | Maize- Jul17 – Aug17 | Maize- Aug17 – Sep17 |







INR vs. USD









Dollar Index

## **Market Prices**

| Exchange    | Contract | 29 Jun 2017 |      |      |       | Change | Previous<br>Close |
|-------------|----------|-------------|------|------|-------|--------|-------------------|
|             |          | Open        | High | Low  | Close | Change | Close             |
| NCDEX Maize | Jul'17   | 1281        | 1314 | 1281 | 1306  | -10.00 | 1316              |
| INR/Qtl     | Aug'17   | 1324        | 1324 | 1310 | 1318  | -8.00  | 1326              |

| Market     | Commodity | 29 Jun<br>2017 | 28 Jun<br>2017 | Change | % Change |
|------------|-----------|----------------|----------------|--------|----------|
| Davangere  | Maize     | 16250          | 16250          | 0.00   | 0.00%    |
| Karimnagar | Maize     | NA             | NA