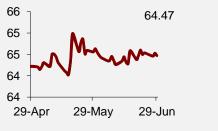

| Mini Charts          |                      |                      |
|----------------------|----------------------|----------------------|
| Maize Spot Vs Future | Maize- Jul17 – Aug17 | Maize- Aug17 – Sep17 |