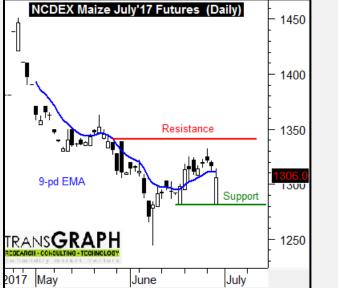

## Technical Outlook: NCDEX Maize Rabi July'17

- NCDEX Maize Rabi July'17 futures prices after opening lower traded with positive momentum however closed lower with a loss of INR 10 in the last trading day.
- Short term trend on the daily chart has turned bullish however lacking intensity due inherent weakness on medium term chart.
- Hence upside resistance will attract seller to push the prices lower.
- On the downside support is expected around INR 1300 while any sharp pull back towards 1280 will attract the buyer again.
- Prices are hovering around short term average depicting consolidating market.

On the daily technical setup the momentum indicators 9-Day RSI has turned flat again hence consolidation is likely to continue some more days.

Concisely, Prices are likely to trade mixed in the range of 1325 to 1280 in the coming 3-5 trading days.